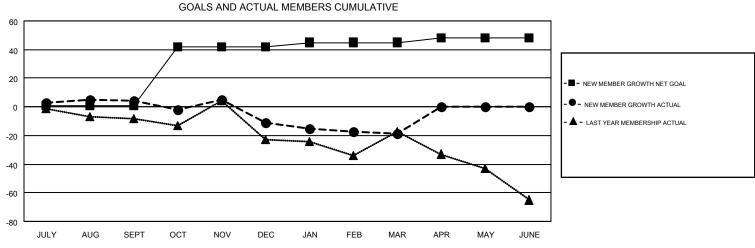

## GMT MONTHLY MEMBERSHIP PROGRESS REPORT

Results as of: 3/31/2017

Multiple District 28

GMT: KENNETH SCHWOLS

LOCATION: UTAH

GMT CA 1

| Clubs         |               |             |               | Members               |                                                                |                                                              |                                                    |  |
|---------------|---------------|-------------|---------------|-----------------------|----------------------------------------------------------------|--------------------------------------------------------------|----------------------------------------------------|--|
|               | RESULTS FOR   | R 2016-2017 |               | RESULTS FOR 2016-2017 |                                                                |                                                              |                                                    |  |
| QUARTER       | NEW CLUB GOAL | NEW CLUBS   | DROPPED CLUBS | QUARTER               | NEW MEMBER GROWTH<br>NET GOAL (not reinstated<br>or transfers) | NEW MEMBER<br>GROWTH ACTUAL (not<br>reinstated or transfers) | DROPPED<br>MEMBERS ACTUAL<br>(including transfers) |  |
| JULY/AUG/SEPT | 0             | 0           | 1             | JULY/AUG/SEPT         | 1                                                              | 32                                                           | 28                                                 |  |
| OCT/NOV/DEC   | 2             | 0           | 1             | OCT/NOV/DEC           | 41                                                             | 30                                                           | 45                                                 |  |
| JAN/FEB/MAR   | 0             | 0           | 0             | JAN/FEB/MAR           | 3                                                              | 21                                                           | 29                                                 |  |
| APR/MAY/JUNE  | 0             | 0           | 0             | APR/MAY/JUNE          | 3                                                              | 0                                                            | 0                                                  |  |